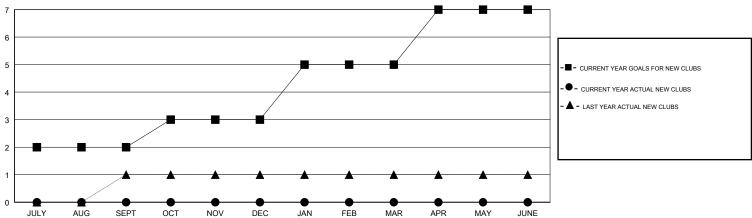

#### **LOCATION ARKANSAS**

**GMT CA** 

|               | Club          | s         |               | Members               |                           |                         |                                              |
|---------------|---------------|-----------|---------------|-----------------------|---------------------------|-------------------------|----------------------------------------------|
|               | RESULTS FOR   | 2018-2019 |               | RESULTS FOR 2018-2019 |                           |                         |                                              |
| QUARTER       | NEW CLUB GOAL | NEW CLUBS | DROPPED CLUBS | QUARTER               | MEMBER GROWTH NET<br>GOAL | MEMBER GROWTH<br>ACTUAL | DROPPED MEMBERS ACTUAL (including transfers) |
| JULY/AUG/SEPT | 2             | 0         | 0             | JULY/AUG/SEPT         | 50                        | 16                      | 13                                           |
| OCT/NOV/DEC   | 1             | 0         | 0             | OCT/NOV/DEC           | 25                        | 20                      | 3                                            |
| JAN/FEB/MAR   | 2             | 0         | 0             | JAN/FEB/MAR           | 50                        | 0                       | 0                                            |
| APR/MAY/JUNE  | 2             | 0         | 0             | APR/MAY/JUNE          | 50                        | 0                       | 0                                            |

# GOALS AND ACTUAL NEW CLUBS CUMULATIVE