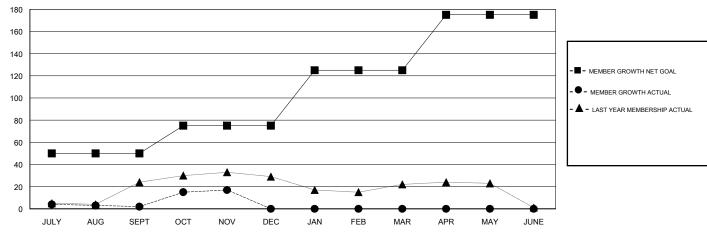

#### **LOCATION ARKANSAS**

**GMT CA** 

|               | Club          | s         |               | Members               |                           |                         |                                              |
|---------------|---------------|-----------|---------------|-----------------------|---------------------------|-------------------------|----------------------------------------------|
|               | RESULTS FOR   | 2018-2019 |               | RESULTS FOR 2018-2019 |                           |                         |                                              |
| QUARTER       | NEW CLUB GOAL | NEW CLUBS | DROPPED CLUBS | QUARTER               | MEMBER GROWTH NET<br>GOAL | MEMBER GROWTH<br>ACTUAL | DROPPED MEMBERS ACTUAL (including transfers) |
| JULY/AUG/SEPT | 2             | 0         | 0             | JULY/AUG/SEPT         | 50                        | 16                      | 13                                           |
| OCT/NOV/DEC   | 1             | 0         | 0             | OCT/NOV/DEC           | 25                        | 20                      | 3                                            |
| JAN/FEB/MAR   | 2             | 0         | 0             | JAN/FEB/MAR           | 50                        | 0                       | 0                                            |
| APR/MAY/JUNE  | 2             | 0         | 0             | APR/MAY/JUNE          | 50                        | 0                       | 0                                            |

### GOALS AND ACTUAL MEMBERS CUMULATIVE

| DROPPED CLUBS: 0  DROPPED MEMBERS |    | 9 CLUBS OF 28 ADDED 1 OR MORE<br>NEW MEMBERS | GENDER DISTRIBUTION  MALE 424 (63.95%)  FEMALE 239 (36.05%)  Women Percentage Fiscal Year Goal: 40% |     |
|-----------------------------------|----|----------------------------------------------|-----------------------------------------------------------------------------------------------------|-----|
| DECEASED                          | 2  | CLICK HERE FOR CUMULATIVE                    | TOTAL FAMILY UNIT MEMBERS                                                                           | 105 |
| CLUB CANCELLED                    | 0  | MEMBERSHIP DATA                              | FAMILY MEMBERS PAYING HALF                                                                          | 54  |
| OTHER                             | 14 |                                              | DUES                                                                                                | 01  |
| TOTAL                             | 16 |                                              |                                                                                                     |     |